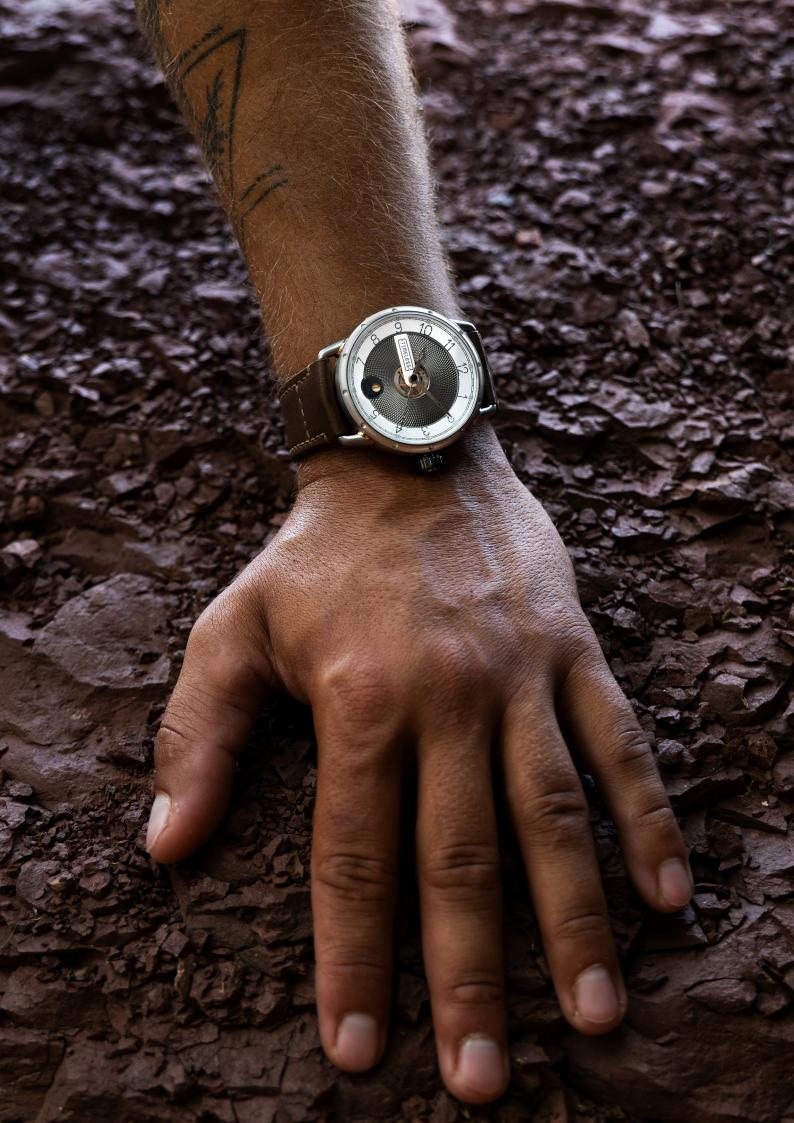

When it came to making watches it was absolutely clear: 'timeless' also means made to last. So we only chose the right materials: stainless steel, 4N pink gold, calf leather, sapphire crystal. For the mechanism, we've selected one of the most robust and reliable Swiss self-winding movements – a calibre that has proven itself over and over again. And, as for the finishes and decoration, we've naturally chosen top-of-the-range techniques, combining traditional guillochage and contemporary micro-blasting. We've added layers of detail and subtle surprises. Because a Timeless watch is designed to provide pleasure for a very long time.