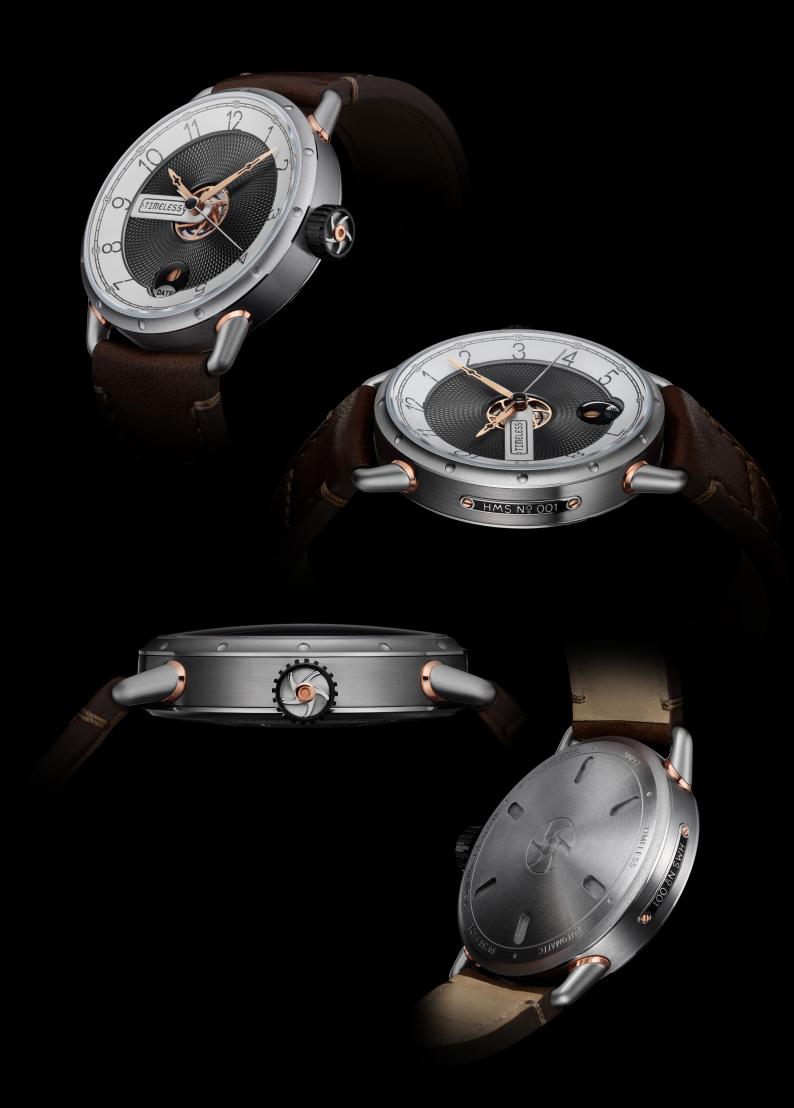

Ç

Ref: HMS - 002

Circular satin finish, fine sandblasting polished details

12,80 mm

Strap

Steel & gold

50 m

Polished barb buckle

case back :

Numbered and engraved with the Timeless logo

Guilloché finished Apparent decorative hour wheel

Gold & steel

Crown

Made up of 3 parts

Gold & steel

Movement

Screwed case back

44 hours