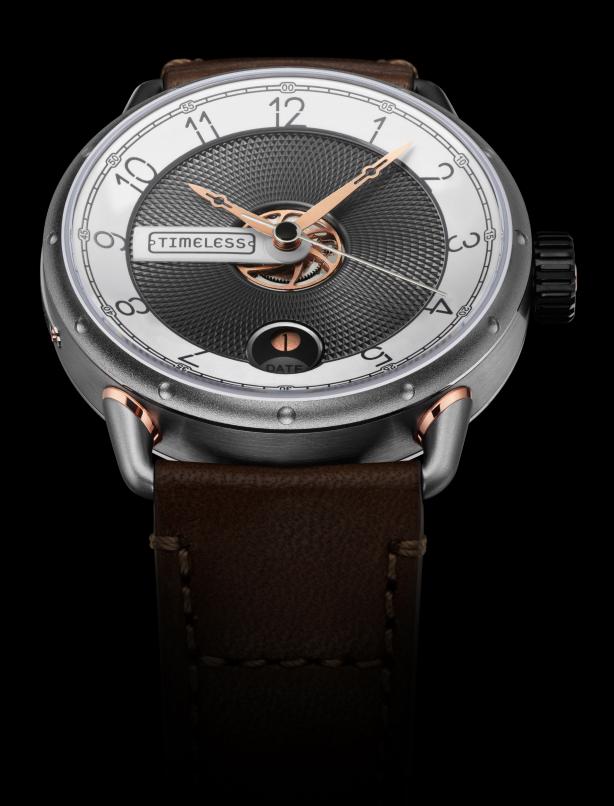

When it came to making watches it was absolutely clear: 'timeless' also means made to last. So we only chose the right materials: stainless steel, 4N pink gold, calf leather, sapphire crystal. For the mechanism, we've selected one of the most robust and reliable Swiss self-winding movements – a calibre that has proven itself over and over again. And, as for the finishes and decoration, we've naturally chosen top-of-the-range techniques, combining traditional guillochage and contemporary micro-blasting. We've added layers of detail and subtle surprises. Because a Timeless watch is designed to provide pleasure for a very long time.

Ç

Ref: HMS - 002

Circular satin finish, fine sandblasting polished details

12,80 mm

Strap

Steel & gold

50 m

Polished barb buckle

case back :

Numbered and engraved with the Timeless logo

Guilloché finished Apparent decorative hour wheel

Gold & steel

Crown

Made up of 3 parts

Gold & steel

Movement