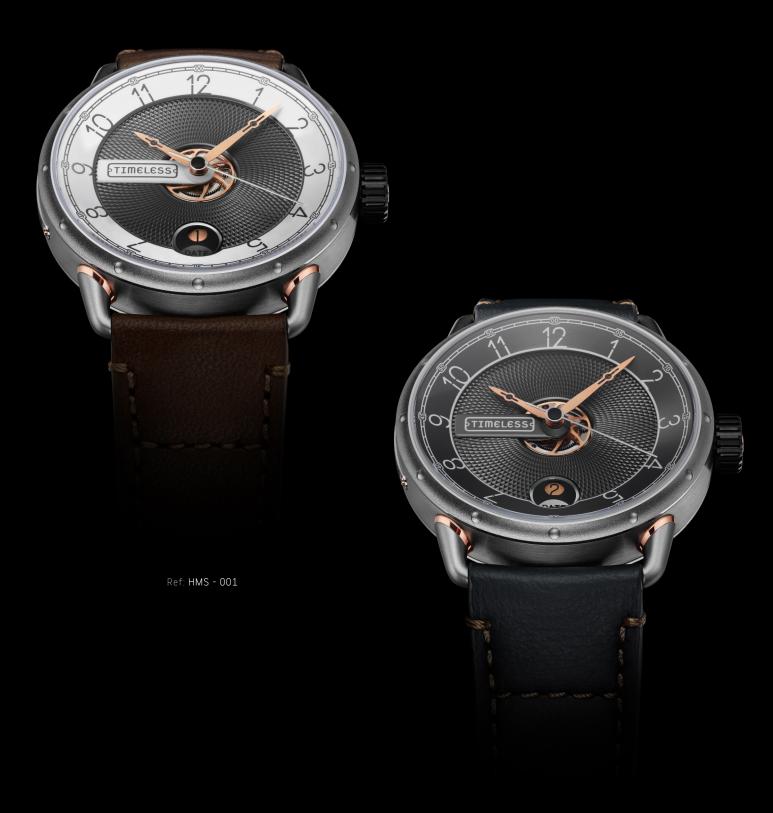

When it came to making watches it was absolutely clear: 'timeless' also means made to last. So we only chose the right materials: stainless steel, 4N pink gold, calf leather, sapphire crystal. For the mechanism, we've selected one of the most robust and reliable Swiss self-winding movements – a calibre that has proven itself over and over again. And, as for the finishes and decoration, we've naturally chosen top-of-the-range techniques, combining traditional guillochage and contemporary micro-blasting. We've added layers of detail and subtle surprises. Because a Timeless watch is designed to provide pleasure for a very long time.

Ç

Ref: HMS - 002

Circular satin finish, fine sandblasting polished details

12,80 mm

Strap

Steel & gold

50 m

Polished barb buckle

case back :

Numbered and engraved with the Timeless logo

Guilloché finished Apparent decorative hour wheel

Gold & steel

Crown

Made up of 3 parts

Gold & steel

Movement

Screwed case back

44 hours