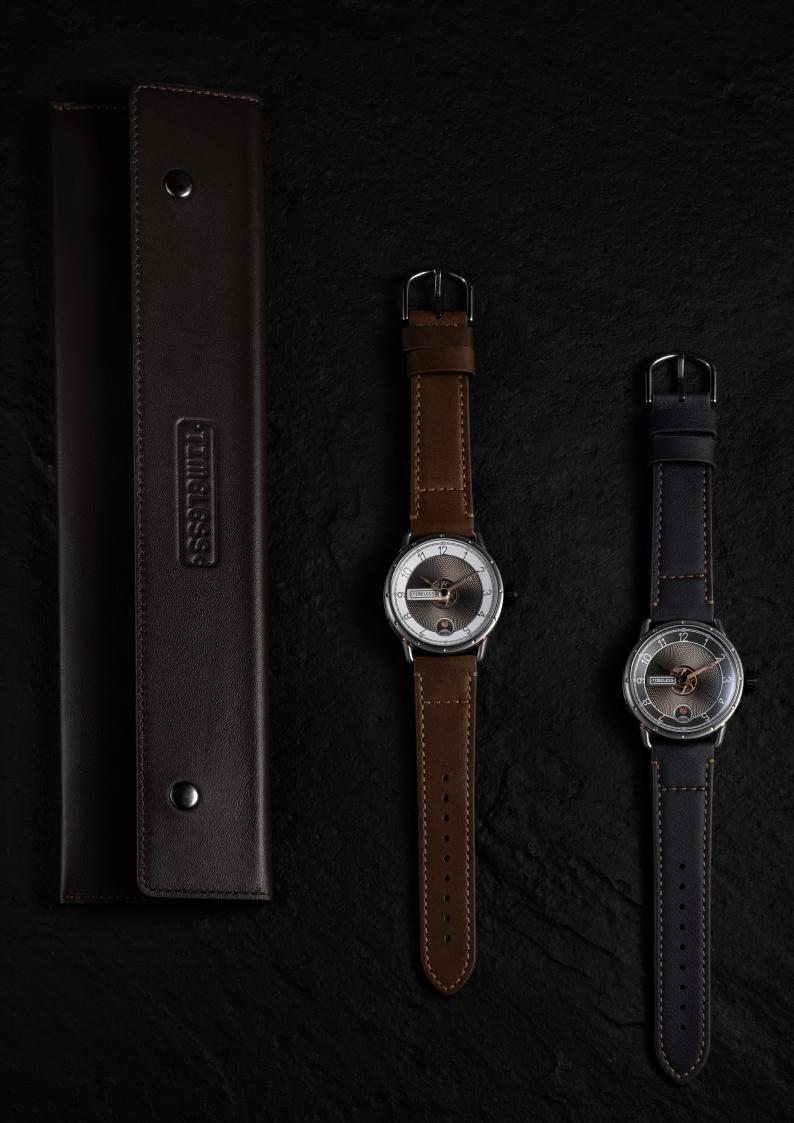

When it came to making watches it was absolutely clear: 'timeless' also means made to last. So we only chose the right materials: stainless steel, 4N pink gold, calf leather, sapphire crystal. For the mechanism, we've selected one of the most robust and reliable Swiss self-winding movements – a calibre that has proven itself over and over again. And, as for the finishes and decoration, we've naturally chosen top-of-the-range techniques, combining traditional guillochage and contemporary micro-blasting. We've added layers of detail and subtle surprises. Because a Timeless watch is designed to provide pleasure for a very long time.

Ç

Ref: HMS - 002

Circular satin finish, fine sandblasting polished details

12,80 mm

Strap

Steel & gold

50 m

Polished barb buckle